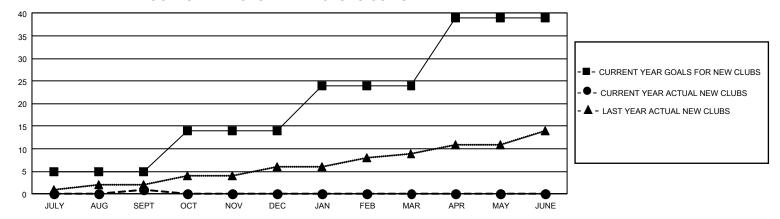

## GOALS AND ACTUAL NEW CLUBS CUMULATIVE

## GMT Constitutional Area 4, Group D

REPORT DOES NOT INCLUDE CLUBS IN UNDISTRICTED AREAS.

| Clubs                 |               |           |               | Members               |                         |                         |                                                    |
|-----------------------|---------------|-----------|---------------|-----------------------|-------------------------|-------------------------|----------------------------------------------------|
| RESULTS FOR 2021-2022 |               |           |               | RESULTS FOR 2021-2022 |                         |                         |                                                    |
| QUARTER               | NEW CLUB GOAL | NEW CLUBS | DROPPED CLUBS | QUARTER MEN           | MBER GROWTH NET<br>GOAL | MEMBER GROWTH<br>ACTUAL | DROPPED MEMBERS<br>ACTUAL (including<br>transfers) |
| JULY/AUG/SEPT         | 15            | 1         | 25            | JULY/AUG/SEPT         | 219                     | 403                     | 604                                                |
| OCT/NOV/DEC           | 27            | 0         | 0             | OCT/NOV/DEC           | 279                     | 0                       | 0                                                  |
| JAN/FEB/MAR           | 30            | 0         | 0             | JAN/FEB/MAR           | 271                     | 0                       | 0                                                  |
| APR/MAY/JUNE          | 45            | 0         | 0             | APR/MAY/JUNE          | 324                     | 0                       | 0                                                  |