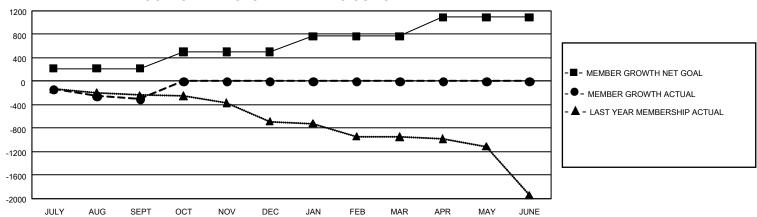

## GOALS AND ACTUAL MEMBERS CUMULATIVE

| DROPPED CLUBS: 25 |     | 172 CLUBS OF 1,433 ADDED 1<br>OR MORE NEW MEMBERS | GENDER DISTRIBUTION                     |                 |  |
|-------------------|-----|---------------------------------------------------|-----------------------------------------|-----------------|--|
|                   |     |                                                   | MALE                                    | 20,109 (70.19%) |  |
|                   |     |                                                   | FEMALE                                  | 8,537 (29.80%)  |  |
| DROPPED MEMBERS   |     |                                                   | NON BINARY                              | 1 (0.00%)       |  |
| DECEASED          | 73  |                                                   | PREFER NOT TO ANSWER                    | 1 (0.00%)       |  |
| CLUB CANCELLED    | 91  |                                                   | TOTAL FAMILY UNIT MEMBERS 2.6           |                 |  |
| OTHER             | 440 | CLICK HERE FOR                                    | -, content of the members of the second |                 |  |
| TOTAL             | 604 | CUMULATIVE MEMBERSHIP DATA                        | FAMILY MEMBERS PAYING HALF DUES 1,34    |                 |  |

## GMT Constitutional Area 4, Group D

REPORT DOES NOT INCLUDE CLUBS IN UNDISTRICTED AREAS.

| Clubs                 |               |           |               | Members               |                         |                         |                                                    |
|-----------------------|---------------|-----------|---------------|-----------------------|-------------------------|-------------------------|----------------------------------------------------|
| RESULTS FOR 2021-2022 |               |           |               | RESULTS FOR 2021-2022 |                         |                         |                                                    |
| QUARTER               | NEW CLUB GOAL | NEW CLUBS | DROPPED CLUBS | QUARTER MEN           | MBER GROWTH NET<br>GOAL | MEMBER GROWTH<br>ACTUAL | DROPPED MEMBERS<br>ACTUAL (including<br>transfers) |
| JULY/AUG/SEPT         | 15            | 1         | 25            | JULY/AUG/SEPT         | 219                     | 403                     | 604                                                |
| OCT/NOV/DEC           | 27            | 0         | 0             | OCT/NOV/DEC           | 279                     | 0                       | 0                                                  |
| JAN/FEB/MAR           | 30            | 0         | 0             | JAN/FEB/MAR           | 271                     | 0                       | 0                                                  |
| APR/MAY/JUNE          | 45            | 0         | 0             | APR/MAY/JUNE          | 324                     | 0                       | 0                                                  |